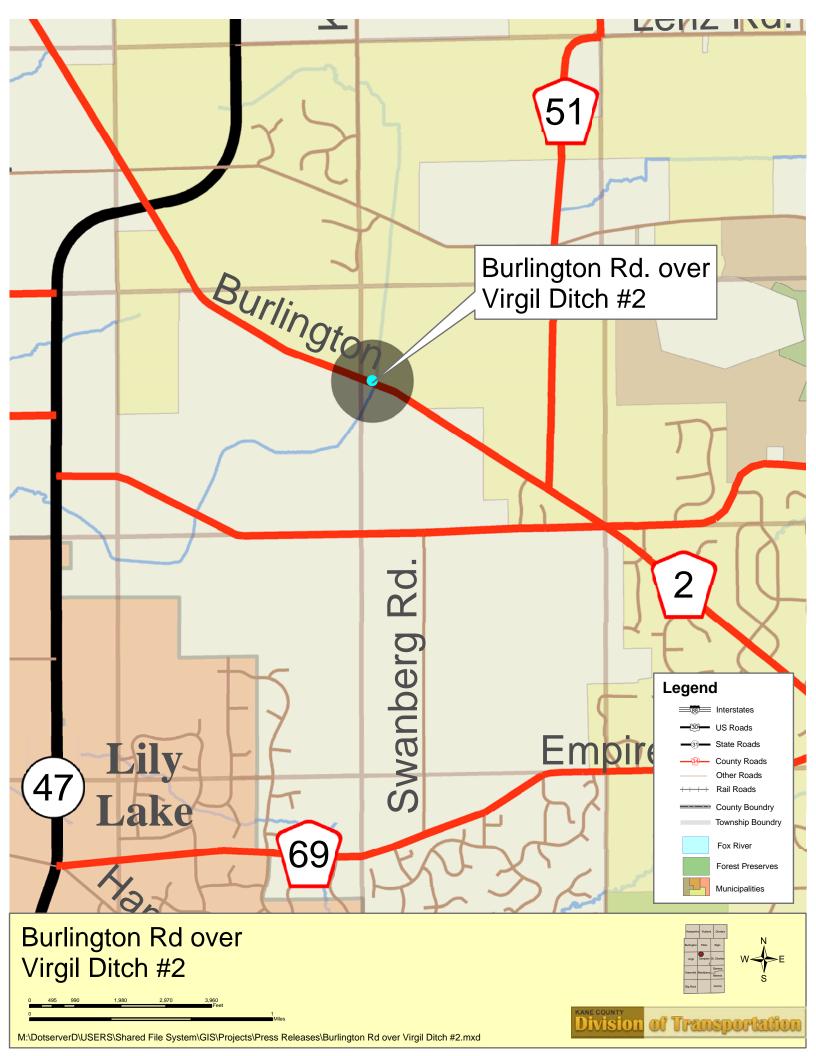

## PRESS RELEASE

Geotechnical borings will be taken on Burlington Road approximately 1 mile east of the intersection of Burlington Road at IL 47 on Tuesday, October 6<sup>th</sup> from 9:00 AM to 3:00 PM. Traffic will be restricted to one lane and controlled by flaggers.